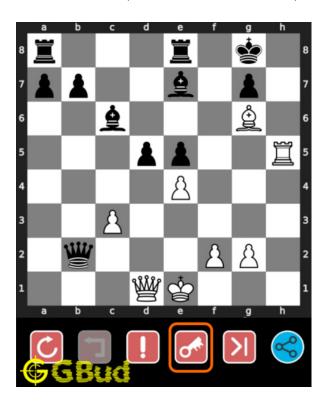

#### Solution 1

**Initial board position** This is the initial board position of hard chess puzzle 0114.

Figure 3: Initial board position of hard chess puzzle 0114

#### Move 1 Move by white

Figure 4: Rh8+

your rook sacrifices itself to vacate the h5 square and to attract the king to h8.