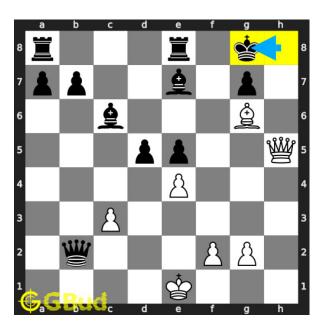

#### $\mathbf{Move} \ \mathbf{4} \quad \text{Move by black}$

Figure 7: Kg8

opponent's king moves to g8.