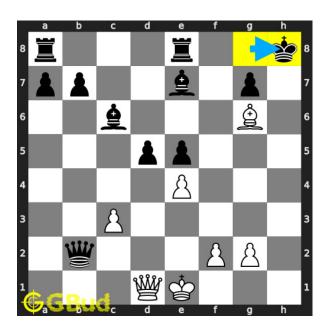

#### Move 2 Move by black

Figure 5: Kxh8

opponent's king captures your hanging rook as this is the only legal move available.

#### Explanation for the moves

- 1. Rh8+ Your rook sacrifices itself to vacate the h5 square and to attract the king to h8.
- 2. Kxh8 Opponent's king captures your hanging rook as this is the only legal move available.
- 3. Qh5+ Your queen moves to h5 and gives check.
- 4. Kg8 Opponent's king moves to g8.
- 5. Qh7+ Your queen moves to h7 and gives check to opponent. Opponent's king can't capture your queen since it is supported by bishop.
- 6. Kf8 Opponent's king moves to f8.