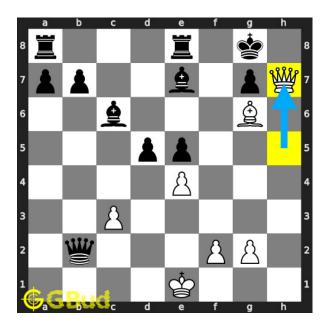

#### Move 5 Move by white

Figure 8: Qh7+

your queen moves to h7 and gives check to opponent. opponent's king can't capture your queen since it is supported by bishop.