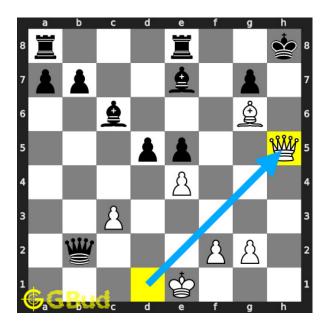

#### Move 3 Move by white

Figure 6: Qh5+

your queen moves to h5 and gives check.