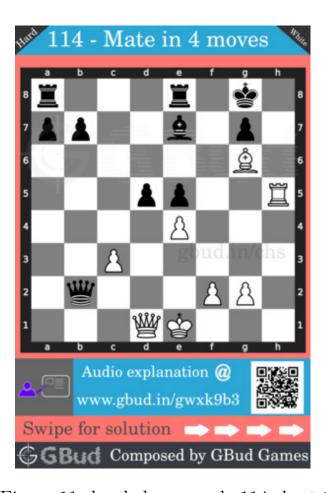

#### Hard chess puzzle 0114

Figure 1: Solve this hard chess puzzle 0114. Mate in 4 moves @ https://gbud.in/gwxk9b3

Figure 2: Solve this hard chess puzzle online with solution @ https://gbud.in/gwxk9b3

Dont forget to check out chess puzzles, easy chess puzzles, medium chess puzzles, hard chess puzzles and chess puzzles collections.