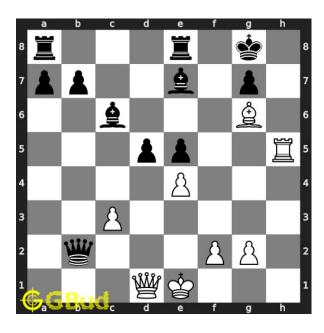

#### Solution 1

**Initial board position** This is the initial board position of hard chess puzzle 0114.

Figure 3: Initial board position of hard chess puzzle 0114