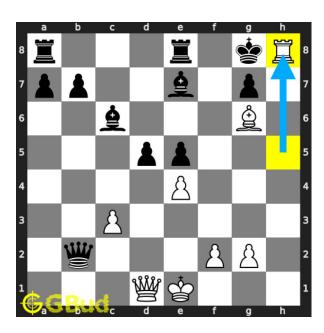

#### Move 1 Move by white

Figure 4: Rh8+

your rook sacrifices itself to vacate the h5 square and to attract the king to h8.

#### Explanation for the moves

- 1. Rh8+ Your rook sacrifices itself to vacate the h5 square and to attract the king to h8.
- 2. Kxh8 Opponent's king captures your hanging rook as this is the only legal move available.
- 3. Qh5+ Your queen moves to h5 and gives check.
- 4. Kg8 Opponent's king moves to g8.
- 5. Qh7+ Your queen moves to h7 and gives check to opponent. Opponent's king can't capture your queen since it is supported by bishop.
- 6. Kf8 Opponent's king moves to f8.