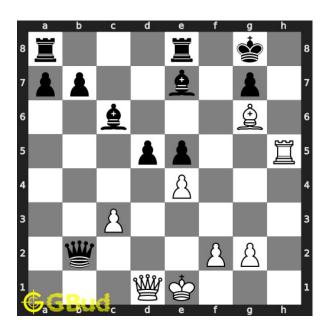

#### Hard chess puzzle 0114

Figure 1: Solve this hard chess puzzle 0114. Mate in 4 moves @ https://gbud.in/gwxk9b3

Figure 2: Solve this hard chess puzzle online with solution @ https://gbud.in/gwxk9b3

Dont forget to check out chess puzzles, easy chess puzzles, medium chess puzzles, hard chess puzzles and chess puzzles collections.