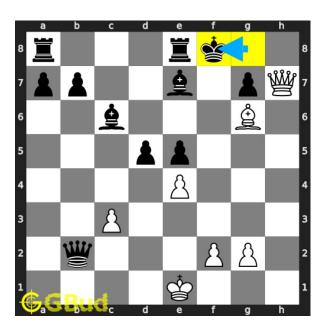

ial board position** This is the initial board position of hard chess puzzle 0114.



Figure 3: Initial board position of hard chess puzzle 0114

#### Move 1 Move by white



Figure 4: Rh8+

your rook sacrifices itself to vacate the h5 square and to attract the king to h8.

#### Move 2 Move by black



Figure 5: Kxh8

opponent's king captures your hanging rook as this is the only legal move available.

#### Move 3 Move by white



Figure 6: Qh5+

your queen moves to h5 and gives check.

#### $\mathbf{Move} \ \mathbf{4} \quad \text{Move by black}$



Figure 7: Kg8

opponent's king moves to g8.

#### Move 5 Move by white



Figure 8: Qh7+

your queen moves to h7 and gives check to opponent. opponent's king can't capture your queen since it is supported by bishop.

#### Move 6 Move by black



Figure 9: Kf8

opponent's king moves to f8.

#### Move 7 Move by white



Figure 10: Qh8#

your queen moves to h8 and checkmate. opponent's king can't move since it is blocked by friendly pieces and the attack from your bishop. this is how you can mate in 4 moves.

#### Right moves for the solution to the hard chess puzzle 0114

Based on the objective of the puzzle, you have to make the right moves. Following are the right moves

1. Rh8+, Qh5+, Qh7+, Qh8#

#### Explanation for the moves

- 1. Rh8+ Your rook sacrifices itself to vacate the h5 square and to attract the king to h8.
- 2. Kxh8 Opponent's king captures your hanging rook as this is the only legal move available.
- 3. Qh5+ Your queen moves to h5 and gives check.
- 4. Kg8 Opponent's king moves to g8.
- 5. Qh7+ Your queen moves to