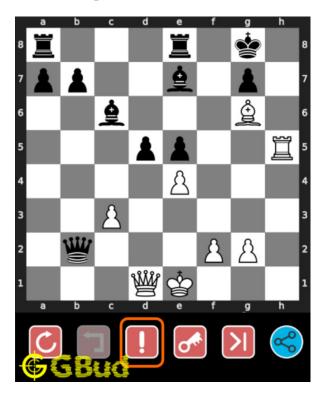

#### Move 3 Move by white

Figure 6: Qh5+

your queen moves to h5 and gives check.

#### $\mathbf{Move} \ \mathbf{4} \quad \text{Move by black}$

Figure 7: Kg8

opponent's king moves to g8.