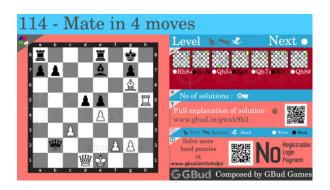

### Hard Chess puzzle # 0114 - Mate in 4 moves

Solve this hard chess puzzle and improve your chess games through improvement of your chess strategies and chess tactics. This hard puzzle is a subset of kids games.

Puzzle No: 0114

Difficulty level: hard

Description: Mate in 4 moves

Next Move: White

Player level: Advanced

Short URL for puzzle: https://gbud.in/gwxk9b3

#### Hard chess puzzle 0114

Figure 1: Solve this hard chess puzzle 0114. Mate in 4 moves @ https://gbud.in/gwxk9b3

Figure 2: Solve this hard chess puzzle online with solution @ https://gbud.in/gwxk9b3

Dont forget to check out chess puzzles, easy chess puzzles, medium chess puzzles, hard chess puzzles and chess puzzles collections.