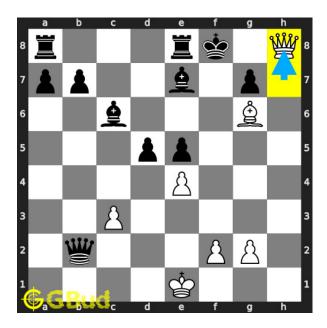

#### Hard chess puzzle 0114

Figure 1: Solve this hard chess puzzle 0114. Mate in 4 moves @ https://gbud.in/gwxk9b3

Figure 2: Solve this hard chess puzzle online with solution @ https://gbud.in/gwxk9b3

Dont forget to check out chess puzzles, easy chess puzzles, medium chess puzzles, hard chess puzzles and chess puzzles collections.

#### Solution 1

**Initial board position** This is the initial board position of hard chess puzzle 0114.

Figure 3: Initial board position of hard chess puzzle 0114